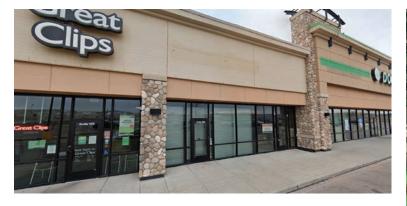

# INVESTMENT HIGHLIGHTS

- Suite 106—1,600 SF former GameStop built out with approximately 1,200 SF of front retail and 400 SF of storage, break room and a restroom.
- ▶ *Suite 108*—1,200 SF vanilla shell, customizable to office or retail use.
- Surrounded by national retailers with heavy foot traffic including Walmart, Dollar Tree, Jimmy John's, Verizon, GNC, State Farm and more.
- Adjacent suites with potential to combine for a total of 2,800 SF.

# **PROPERTY DETAILS**