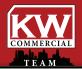

# INVESTMENT HIGHLIGHTS

- Suite 106—1,600 SF former GameStop built out with approximately 1,200 SF of front retail and 400 SF of storage, break room and a restroom.
- ▶ *Suite 108*—1,200 SF vanilla shell, customizable to office or retail use.
- Surrounded by national retailers with heavy foot traffic including Walmart, Dollar Tree, Jimmy John's, Verizon, GNC, State Farm and more.
- Adjacent suites with potential to combine for a total of 2,800 SF.

| LEAS      | LEASE INFORMATION |               |
|-----------|-------------------|---------------|
| SUITE     | 106               | 108           |
| SQFT      | 1,600             | 1,200         |
| BASE RATE | \$18/SF/YR        | \$18/SF/YR    |
| ΝΝΝ       | \$7.57/SF/YR      | \$7.57/SF/YR  |
| TOTAL     | \$25.57/SF/YR     | \$25.57/SF/YR |
| MONTHLY   | \$3,409.33        | \$2,557.00    |