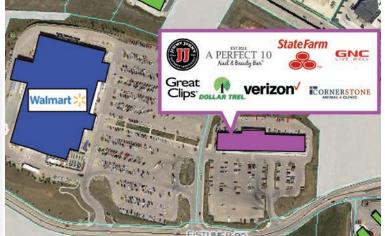

# INVESTMENT HIGHLIGHTS

- Suite 106—1,600 SF former GameStop built out with approximately 1,200 SF of front retail and 400 SF of storage, break room and a restroom.
- ▶ *Suite 108*—1,200 SF vanilla shell, customizable to office or retail use.
- Surrounded by national retailers with heavy foot traffic including Walmart, Dollar Tree, Jimmy John's, Verizon, GNC, State Farm and more.
- Adjacent suites with potential to combine for a total of 2,800 SF.

#### LOCATION OVERVIEW

Be a part of the premier retail development in Southeast Rapid City, located in front of the new Walmart. Benefit from heavy foot traffic, surrounded by national retailers with heavy foot traffic including Dollar Tree, Jimmy John's, Verizon.