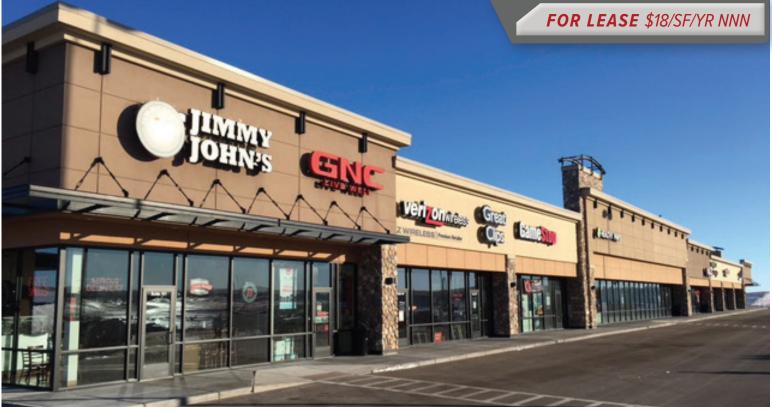

# **RETAIL FOR LEASE** 36 EAST STUMER ROAD RAPID CITY, SD 57701

# INVESTMENT HIGHLIGHTS

- Suite 106—1,600 SF former GameStop built out with approximately 1,200 SF of front retail and 400 SF of storage, break room and a restroom.
- ▶ *Suite 108*—1,200 SF vanilla shell, customizable to office or retail use.
- Surrounded by national retailers with heavy foot traffic including Walmart, Dollar Tree, Jimmy John's, Verizon, GNC, State Farm and more.
- Adjacent suites with potential to combine for a total of 2,800 SF.

### 1,200 SF & 1,600 SF NEXT TO WALMART

KW Commercial Your Property—Our Priority <sup>SM</sup> 2401 West Main Street, Rapid City, SD 57702 605.335.8100 | www.RapidCityCommercial.com Keller Williams Realty Black Hills EXCLUSIVELY LISTED BY: Chris Long, SIOR, CCIM Commercial Broker 605.939.4489 chris@rapidcitycommercial.com

#### LOCATION OVERVIEW

Be a part of the premier retail development in Southeast Rapid City, located in front of the new Walmart. Benefit from heavy foot traffic, surrounded by national retailers with heavy foot traffic including Dollar Tree, Jimmy John's, Verizon.