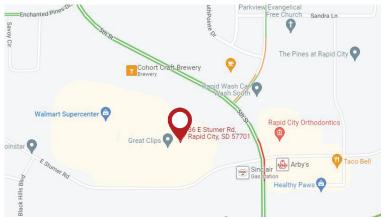

# **RETAIL FOR LEASE** 36 EAST STUMER ROAD RAPID CITY, SD 57701

#### LOCATION OVERVIEW

Be a part of the premier retail development in Southeast Rapid City, located in front of the new Walmart. Benefit from heavy foot traffic, surrounded by national retailers with heavy foot traffic including Dollar Tree, Jimmy John's, Verizon.