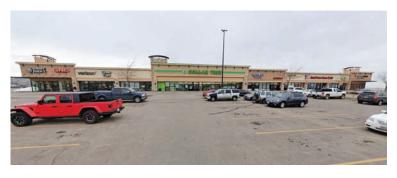

# INVESTMENT HIGHLIGHTS

- Suite 106—1,600 SF former GameStop built out with approximately 1,200 SF of front retail and 400 SF of storage, break room and a restroom.
- ▶ *Suite 108*—1,200 SF vanilla shell, customizable to office or retail use.
- Surrounded by national retailers with heavy foot traffic including Walmart, Dollar Tree, Jimmy John's, Verizon, GNC, State Farm and more.
- Adjacent suites with potential to combine for a total of 2,800 SF.

#### LOCATION OVERVIEW

Be a part of the premier retail development in Southeast Rapid City, located in front of the new Walmart. Benefit from heavy foot traffic, surrounded by national retailers with heavy foot traffic including Dollar Tree, Jimmy John's, Verizon.